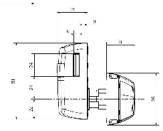

#### SMARTair™ Cabinet lock

- 1. RFID reader with LED (green/red signal) with 1cm read/write distance
- 2. Special water resistant bracelet for Health Spa's and swimming pools which enables users to go running or to swim available