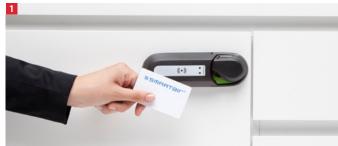

#### SMARTair™ Cabinet lock

- 1. RFID reader with LED (green/red signal) with 1cm read/write distance
- 2. Special water resistant bracelet for Health Spa's and swimming pools which enables users to go running or to swim available