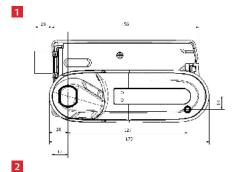

### **Technical drawings and dimensions**

- 1. Right handed door short
- 2. Right handed door long