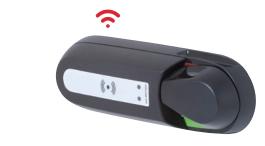

#### SMARTair™ Cabinet lock

- 1. RFID reader with LED (green/red signal) with 1cm read/write distance
- 2. Special water resistant bracelet for Health Spa's and swimming pools which enables users to go running or to swim available