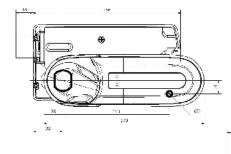

### **Technical drawings and dimensions**

- 1. Right handed door short
- 2. Right handed door long