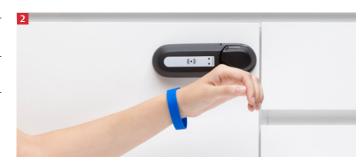

#### SMARTair™ Cabinet lock

- 1. RFID reader with LED (green/red signal) with 1cm read/write distance
- 2. Special water resistant bracelet for Health Spa's and swimming pools which enables users to go running or to swim available