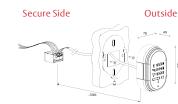

## **Technical drawings and dimensions**

- 1. Small wall reader slim design
- 2. Wall reader without keypad
- 3. Wall reader with keypad
- 4. Wall updater

Secure Side Updater