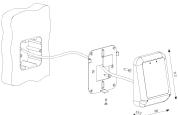

## **Technical drawings and dimensions**

- 1. Small wall reader slim design
- 2. Wall reader without keypad
- 3. Wall reader with keypad
- 4. Wall updater

Secure Side Updater