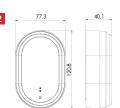

## **Technical drawings and dimensions**

- 1. Small wall reader slim design
- 2. Wall reader without keypad
- 3. Wall reader with keypad
- 4. Wall updater

Secure Side Updater