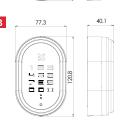

## **Technical drawings and dimensions**

- 1. Small wall reader slim design
- 2. Wall reader without keypad
- 3. Wall reader with keypad
- 4. Wall updater

Secure Side Updater