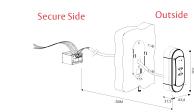

## **Technical drawings and dimensions**

- 1. Small wall reader slim design
- 2. Wall reader without keypad
- 3. Wall reader with keypad
- 4. Wall updater

Secure Side Updater