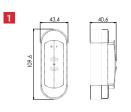

## **Technical drawings and dimensions**

- 1. Small wall reader slim design
- 2. Wall reader without keypad
- 3. Wall reader with keypad
- 4. Wall updater

Secure Side Updater