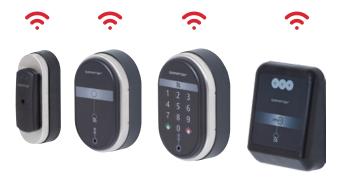

## SMARTair™ wall reader types

- 1. Standard wall reader
- 2. Wall reader with Keypad for multiauthenication (Different levels: PIN, PIN & CARD, only Card), PIN: 4 to 6 digits
- Cards contact wall reader/updater before presenting to door devices to update access rights of the door (for system management "Update on Card")
- 4. Slim design version for narrow or aluminium profile doors

## **Technical drawings and dimensions**

- 1. Small wall reader slim design
- 2. Wall reader without keypad
- 3. Wall reader with keypad
- 4. Wall updater

Secure Side Updater