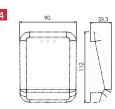

## **Technical drawings and dimensions**

- 1. Small wall reader slim design
- 2. Wall reader without keypad
- 3. Wall reader with keypad
- 4. Wall updater

Secure Side Updater