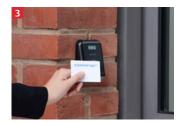

## SMARTair™ wall reader types

- 1. Standard wall reader
- 2. Wall reader with Keypad for multiauthenication (Different levels: PIN, PIN & CARD, only Card), PIN: 4 to 6 digits
- Cards contact wall reader/updater before presenting to door devices to update access rights of the door (for system management "Update on Card")
- 4. Slim design version for narrow or aluminium profile doors