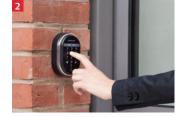

## SMARTair™ wall reader types

- 1. Standard wall reader
- 2. Wall reader with Keypad for multiauthenication (Different levels: PIN, PIN & CARD, only Card), PIN: 4 to 6 digits
- Cards contact wall reader/updater before presenting to door devices to update access rights of the door (for system management "Update on Card")
- 4. Slim design version for narrow or aluminium profile doors