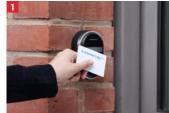

## SMARTair™ wall reader types

- 1. Standard wall reader
- 2. Wall reader with Keypad for multiauthenication (Different levels: PIN, PIN & CARD, only Card), PIN: 4 to 6 digits
- Cards contact wall reader/updater before presenting to door devices to update access rights of the door (for system management "Update on Card")
- 4. Slim design version for narrow or aluminium profile doors