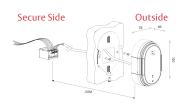

## **Technical drawings and dimensions**

- 1. Small wall reader slim design
- 2. Wall reader without keypad
- 3. Wall reader with keypad
- 4. Wall updater

Secure Side Updater