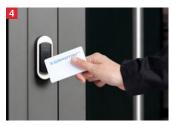

## SMARTair™ wall reader types

- 1. Standard wall reader
- 2. Wall reader with Keypad for multiauthenication (Different levels: PIN, PIN & CARD, only Card), PIN: 4 to 6 digits
- Cards contact wall reader/updater before presenting to door devices to update access rights of the door (for system management "Update on Card")
- 4. Slim design version for narrow or aluminium profile doors